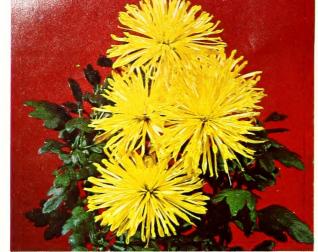

# Lamplighter

Cheerful blazing bronze that laughs at frost. Heavy petaled, very double, good size. Tall and vigorous, blooming in midseason. Long-stemmed sprays, great for arranging. (Created by Rod Cumming.)

\$1.25 ea.—3 or more, \$1.10 ea.